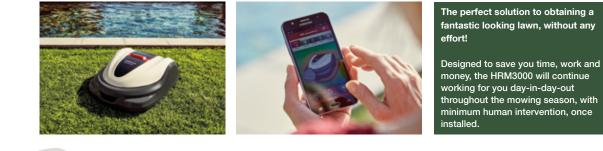

Fully Automated Robotic Lawnmower, Retail Price (Excl. VAT) € 2,682.93 25cm Grass Cutting Width, Suitable for Lawns up to 4,000m<sup>2</sup>, VAT Amount (@ 23%) € 617.07 Powerful High-Quality Lithium-Ion Battery. Retail Price (Incl. VAT)