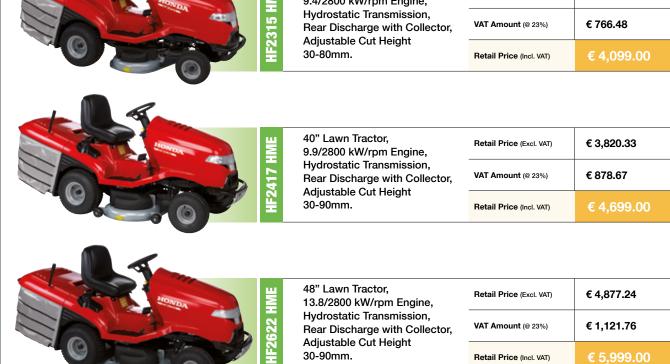

Retail Price (Excl. VAT)

VAT Amount (@ 23%)

€ 3,332.52

€ 766.48

<u>Honda Lawn Tractors</u>

36" Lawn Tractor,

9.4/2800 kW/rpm Engine,

Hydrostatic Transmission,

Rear Discharge with Collector, Adjustable Cut Height

Honda Brushcutters

Honda Versatool

|  | Fresh Water Pump, 0.72/7000 kW/rpm,<br>< 130 Litres per minute,<br>25 mm inlet/outlet diameter,                                               | Retail Price (Excl. VAT)                    | € 430.08<br>€ 98.92  |
|--|-----------------------------------------------------------------------------------------------------------------------------------------------|---------------------------------------------|----------------------|
|  | 6.1 kg dry weight,<br>Loop handle.                                                                                                            | Retail Price (Incl. VAT)                    | € 529.00             |
|  |                                                                                                                                               |                                             |                      |
|  | Fresh Water Pump, 2.6/3600 kW/rpm,<br>< 600 Litres per minute,                                                                                | Retail Price (Excl. VAT)                    | € 430.08             |
|  | 50 mm inlet/outlet diameter,<br>21 kg dry weight,                                                                                             | VAT Amount (@ 23%)                          | € 98.92              |
|  | Full cradle housing.                                                                                                                          | Retail Price (Incl. VAT)                    | € 529.00             |
|  | Fresh Water Pump, 3.6/3600 kW/rpm,<br>< 1,100 Litres per minute,<br>80 mm inlet/outlet diameter,<br>26 kg dry weight,<br>Full cradle housing. | Retail Price (Excl. VAT)                    | € 511.38             |
|  |                                                                                                                                               | VAT Amount (@ 23%) Retail Price (Incl. VAT) | € 117.62<br>€ 629.00 |
|  |                                                                                                                                               |                                             |                      |
|  | Trash Water Pump, 3.6/3600 kW/rpm,                                                                                                            | Retail Price (Excl. VAT)                    | € 1,137.40           |
|  | <ul> <li>&lt; 650 Litres per minute,</li> <li>50 mm inlet/outlet diameter,</li> <li>38 kg dry weight,</li> </ul>                              | VAT Amount (@ 23%)                          | € 261.60             |
|  | Full cradle housing.                                                                                                                          | Retail Price (Incl. VAT)                    | € 1,399.00           |